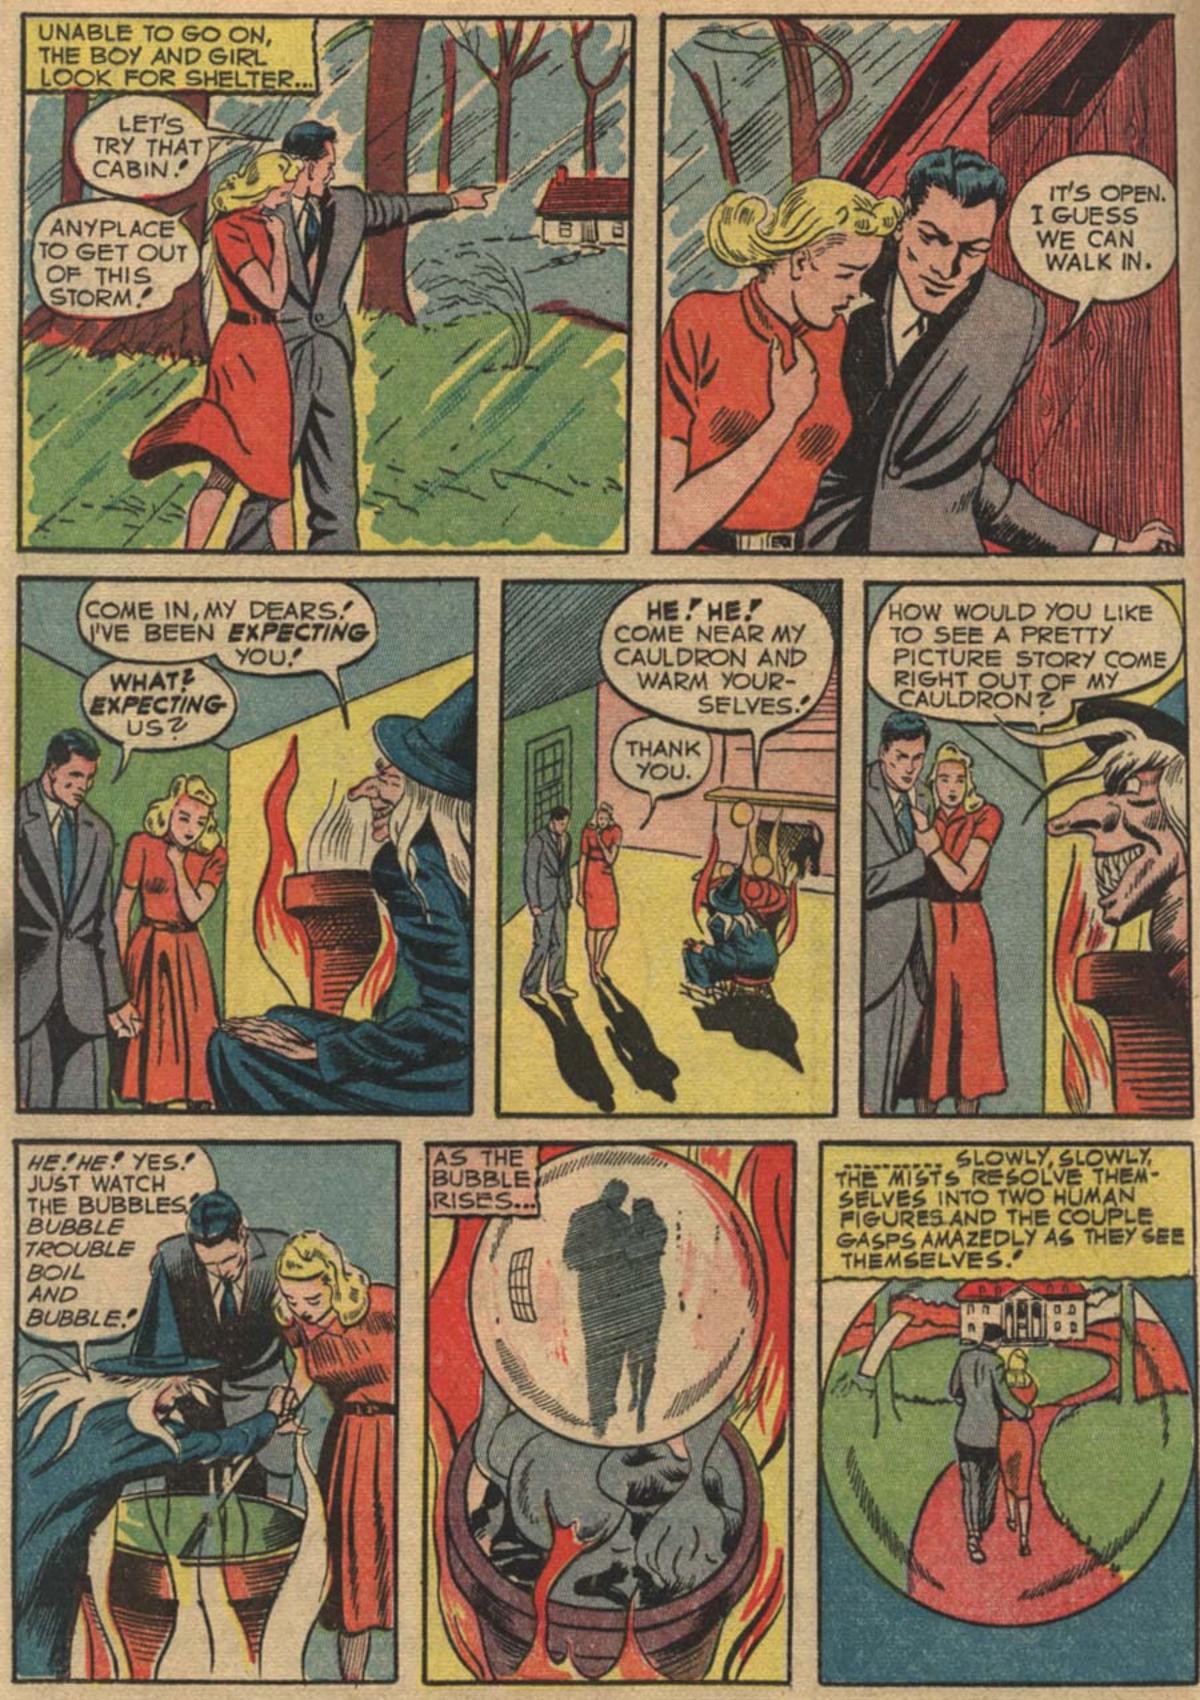

# FRAIL ... WEAK ... UNDEVELOPED? TRY THIS QUICK EASY WAY TO GET BIG HUSKY HANDSOME MUSCLES!

## New 37 Feature Body Builder Gets Amazing Results for Thousands.

Used by Champs. Costs Little!

With the big HERCULES EXERCISER OUTFIT you can set up a gym right at home. Enough equipment to exercise every muscle in the body!

If you're frail weak undeveloped and not rugged enough to mix it up with the big fellows, start doing something about it today Don't forget, the fellow with the husky, muscular, athletic build needn't take back talk from anybody He knows how to handle himself and be cause he is well trained, has more confidence in his ability to tackle anything that comes along So don't be a "softie" or a "sissy." Start getting in shape with the HERCULES MUSCLE BUILDING TRAINING OUTFIT now.

#### HERE'S WHAT YOU GET!

With the complete MERCULES IRAINING OUTFIT you get everything needed to whip yourself into superb physical condition and at the same time learn the inside tricks of muscular development

First of all you get the big powertul 10-CABLE EXERCISER that is adjustable to 200 pounds resistance These adjustable cables allow gradu ated and regulated muscular development. You can start with but v or 5 cables and gradually add on more as you feel yourself getting stronger in addition you get real big and tough 10-CABLE HANDLES that fit the hand comfortably and tast a lifetime Even the cables themselves are woven in tough extra heavy strands to give long life

For rippling back and shoulder muscles and flat wash-board stomach muscles, the special WALL EXERCISER equipment is just what you need The same type of equipment used by champ fighters who must protect the stomach with layers of firm solid muscle You'll like the way the Wall Exerciser handles how it gives those back muscles a real work-out. If you like boxing, you'll get a big kick out of the way the SHADOW BOXER helps put power in your punches. A regulation SKIP ROPE is also sup plied a necessary part of every boxer's training equipment

With the ROWING MACHINE attachments you also help the stomach muscles as well as the biceps and shoulder muscles. In each HERCULES OUTFIT is also included the famous adjustable HEAD AND FOOT HARNESS. This was specially designed to develop strong powerful necks. Even skinny, scrawny necks show amazing response to this exercise. Used as a foot harness, this helps build strong calves and ankles

#### LIMITED OFFER - ACT NOW!

Think of it practically a complete symnasium right in your own home AND THE ENTIRE OUTFIT STILL COSTS ONLY \$3.491 The price is being held down as long as possible but don't take chances get your outfit while the price is low Send no money now Just fill out the coupon below with your name and address (ut on a postcard) and we will ship everything out by return mail When the outfit arrives pay the postman \$3.49 plus postal charges (Outside U S 50c extra Cash with order s